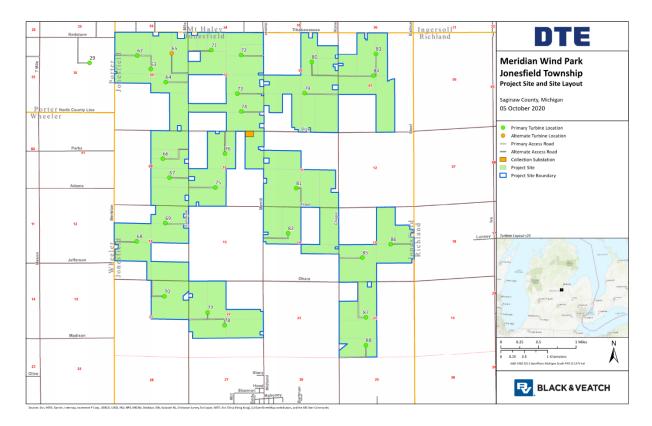

## Figure 2-2 Project Site and Site Layout

## 2.1 WTG Tower Specifications

The WTG tower models selected for installation in Jonesfield Township are the GE Energy 2.82-127 and the Vestas V136 3.6 MW. Tables 2-1 and 2-2 summarize the technical specifications of these WTG tower models.

| Rated Power            | 2,820 kW   | Rotor Orientation  | Upwind         |
|------------------------|------------|--------------------|----------------|
| Hub Height             | 290 ft     | Rotor Speed        | 4.4 – 15.7 rpm |
| Total Height           | 499 ft     | Rated Wind Speed   | 25 mph         |
| Number of Rotor Blades | 3          | Cut-in Wind Speed  | 7 mph          |
| Rotor Diameter         | 417 ft     | Cut-out Wind Speed | 67 mph         |
| Swept Area             | 3.14 acres |